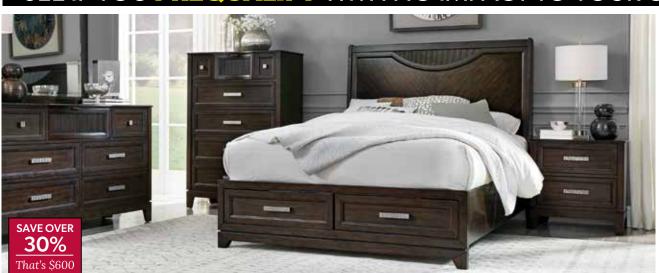

#### **RAINIER**

3PC Queen Bedroom Set [880860]

\$1499 REG. \$2099.95 SAVE ON KING [880861], TOO! Bedroom set includes complete bed, dresser & mirror

> Queen Bed [995419] **\$799** King Bed [995420] **\$999**

Bedroom set also available in grey [880862/3] [995422/3]