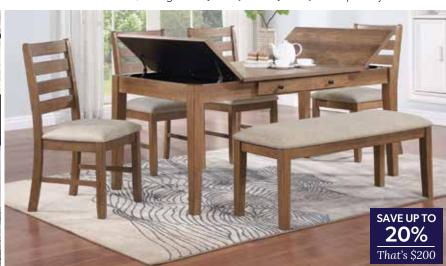

**Pine Hills 5PC Dining Set** [880620] Set includes table & 4 chairs | Dining Bench [123242] Server [123243] sold separately

Zander 5PC Set includes table