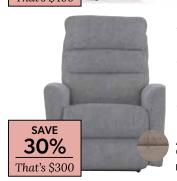

SAVE 25%
That's \$300

**CHANDLER 3PC Twin/Twin Stairbed \$699** [880500] REG. \$1099.90 | Also available in Grey (Harley) [880528]

HARLEY 3PC Twin/Full Stairbed \$899 [880529] REG. \$1199.90 | Also available in Merlot (Chandler) [880501]