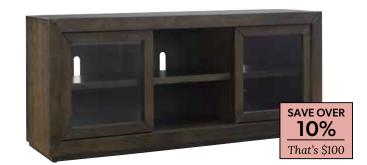

**STEELE 74" TV Console \$799** [124247] | REG. \$899.95

**GUNTER 3PC Fireplace Entertainment Center \$1499** [880919] Set includes 64" Fireplace TV Console, 2 Piers | REG. \$1799.85

SAGE HARBOR 4PC Entertainment Center \$1999 [880672] Set includes 68" Console, Left & Right Piers, Bridge | REG. \$2499