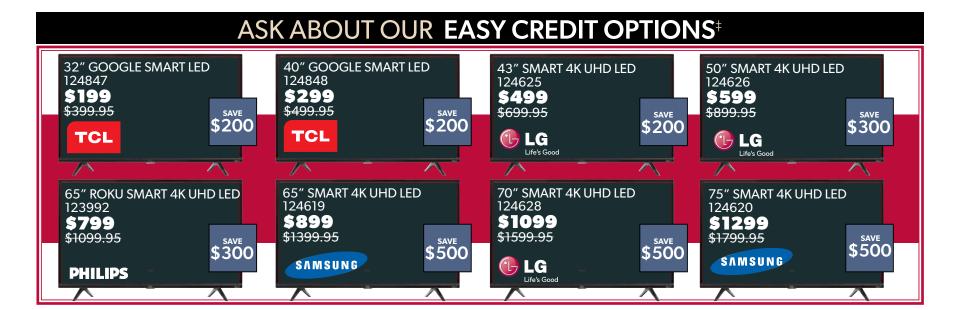

995264] **\$899**



### STANHOPE

VILLA MICHELE 3PC Queen Bedroom Set [880322]

\$1999 REG. \$2799.95-SAVE ON KING [880323], TOO! Bedroom set Includes complete bed, dresser & mirror

> Queen Bed [995169] **\$999** King Bed [995170] **\$1199**









SAVE 25%
That's \$300

**CHANDLER 3PC Twin/Twin Stairbed \$699** [880500] REG. \$1099.90 | Also available in Grey (Harley) [880528]

HARLEY 3PC Twin/Full Stairbed \$899 [880529] REG. \$1199.90 | Also available in Merlot (Chandler) [880501]



REMINGTON 3PC Twin Bedroom Set \$799 [880712]
REG. \$899.85 | Set includes complete bed, dresser & mirror | Trundle sold separately
Save on Full [880713] Queen [880855], too!



**BAYLEE Twin/Twin Bunkbed with Storage \$899** [889424] REG. \$999.90 Save on Full/Full Bunkbed with Trundle [889425], too!





**\$399 STAGEPRO** Bluetooth Speaker [124647] \$549.95- **SAVE** \$150



**\$699 HP** 15.6" Touch Laptop [124623]

\$899.95 **SAVE \$200** 

SAMSUNG

SUPERSONIC LIVE. LIVE. LIVE. LIVE. East