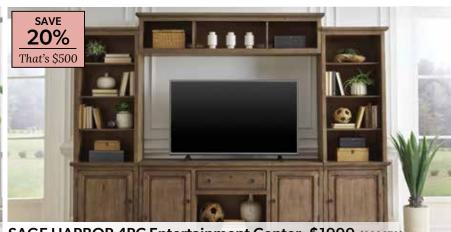

**STEELE 74" TV Console \$799** [124247] | REG. \$899.95

**GUNTER 3PC Fireplace Entertainment Center \$1499** [880919] Set includes 64" Fireplace TV Console, 2 Piers | REG. \$1799.85

SAGE HARBOR 4PC Entertainment Center \$1999 [880672] Set includes 68" Console, Left & Right Piers, Bridge | REG. \$2499