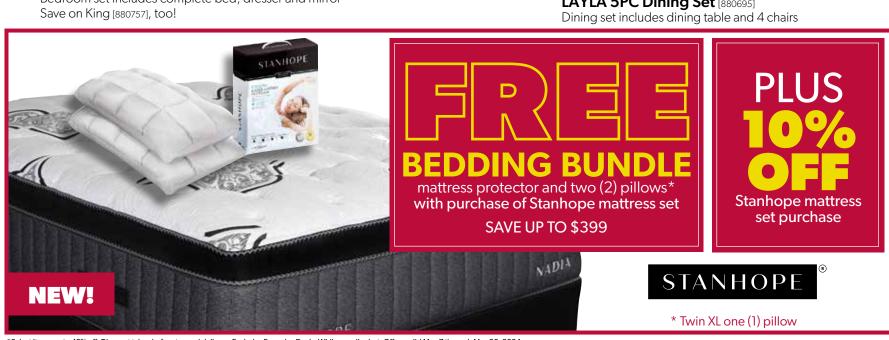

### STANHOPE

VILLA MICHELE 3PC Queen Bedroom Set [880322]

\$1999 REG. \$2799.95-SAVE ON KING [880323], TOO! Bedroom set Includes complete bed, dresser & mirror

> Queen Bed [995169] **\$999** King Bed [995170] **\$1199**