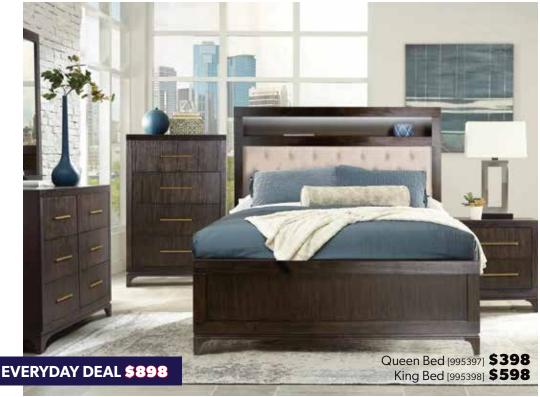

#### **RAINIER**

3PC Queen Bedroom Set [880860]

\$1499 REG. \$2099.95 SAVE ON KING [880861], TOO! Bedroom set includes complete bed, dresser & mirror

> Queen Bed [995419] **\$799** King Bed [995420] **\$999**

Bedroom set also available in grey [880862/3] [995422/3]