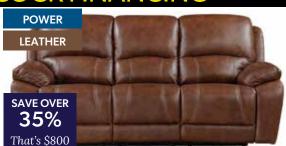

BRYANT Leather Power
Reclining Sofa \$1299 [124026] REG. \$2099.95
Leather Power Reclining Loveseat \$1299 [124027]
Leather Power Recliner \$899 [124028]

BARON Fireplace TV Console \$499 [880923] | REG. \$599.95