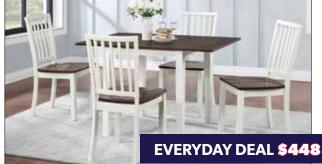

MANHATTAN 3PC Queen Bedroom Set [880756] Bedroom set includes complete bed, dresser and mirror

LOUIE 5PC Dining Set [880621] Dining set includes dining table and 4 chairs Also available: 3PC Dining Set [880820] \$298