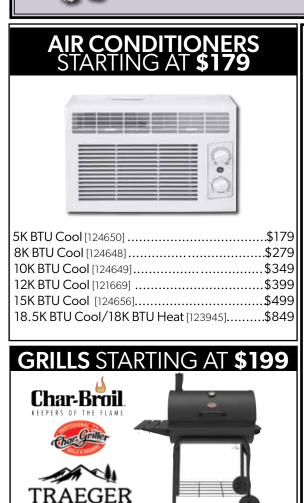

$999** King Bed [995170] **\$1199**









SAVE 25%
That's \$300

**CHANDLER 3PC Twin/Twin Stairbed \$699** [880500] REG. \$1099.90 | Also available in Grey (Harley) [880528]

HARLEY 3PC Twin/Full Stairbed \$899 [880529] REG. \$1199.90 | Also available in Merlot (Chandler) [880501]



REMINGTON 3PC Twin Bedroom Set \$799 [880712]
REG. \$899.85 | Set includes complete bed, dresser & mirror | Trundle sold separately
Save on Full [880713] Queen [880855], too!



**BAYLEE Twin/Twin Bunkbed with Storage \$899** [889424] REG. \$999.90 Save on Full/Full Bunkbed with Trundle [889425], too!





**\$399 STAGEPRO** Bluetooth Speaker [124647] \$549.95- **SAVE** \$150



**\$699 HP** 15.6" Touch Laptop [124623]

\$899.95 **SAVE \$200** 

SAMSUNG

SUPERSONIC LIVE. LIVE. LIVE. LIVE. East