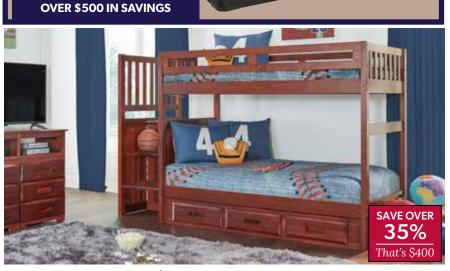

SAVE 25%
That's \$300

**CHANDLER 3PC Twin/Twin Stairbed \$699** [880500] REG. \$1099.90 | Also available in Grey (Harley) [880528]

HARLEY 3PC Twin/Full Stairbed \$899 [880529] REG. \$1199.90 | Also available in Merlot (Chandler) [880501]