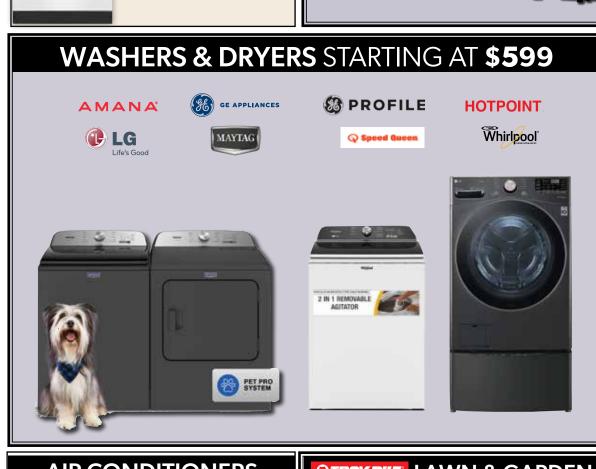

**\$999** King Bed [995170] **\$1199**









SAVE 25%
That's \$300

**CHANDLER 3PC Twin/Twin Stairbed \$699** [880500] REG. \$1099.90 | Also available in Grey (Harley) [880528]

HARLEY 3PC Twin/Full Stairbed \$899 [880529] REG. \$1199.90 | Also available in Merlot (Chandler) [880501]



REMINGTON 3PC Twin Bedroom Set \$799 [880712]
REG. \$899.85 | Set includes complete bed, dresser & mirror | Trundle sold separately
Save on Full [880713] Queen [880855], too!



**BAYLEE Twin/Twin Bunkbed with Storage \$899** [889424] REG. \$999.90 Save on Full/Full Bunkbed with Trundle [889425], too!





**\$399 STAGEPRO** Bluetooth Speaker [124647] \$549.95- **SAVE** \$150



**\$699 HP** 15.6" Touch Laptop [124623]

\$899.95 **SAVE \$200** 

SAMSUNG

SUPERSONIC LIVE. LIVE. LIVE. LIVE. East