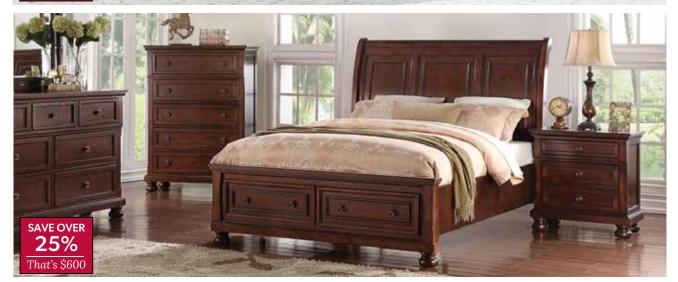

#### **LATITUDE**

3PC Queen Bedroom Set [887728]

\$1599 REG. \$2299.95 SAVE ON KING [887729], TOO! Bedroom set includes complete bed, dresser & mirror

> Queen Bed [995263] **\$699** King Bed [995264] **\$899**