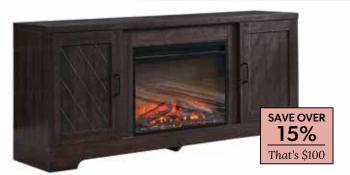

BRYANT Leather Power
Reclining Sofa \$1299 [124026] REG. \$2099.95
Leather Power Reclining Loveseat \$1299 [124027]
Leather Power Recliner \$899 [124028]

BARON Fireplace TV Console \$499 [880923] | REG. \$599.95