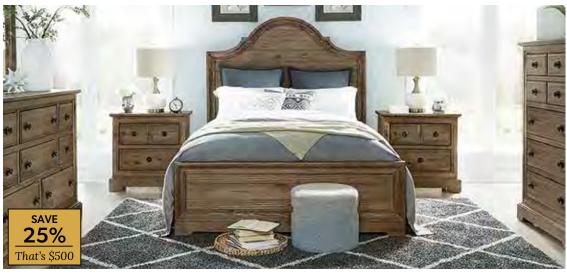

### **VILLA MICHELE**

3-PC Queen Bedroom Set [880322]

\$1999 REG. \$2799.95 SAVE ON KING [880323], TOO! Bedroom set includes complete bed, dresser & mirror

> Queen Bed [995169] **\$999** King Bed [995170] **\$1199**