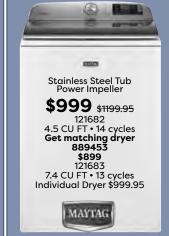

# **TELEVISIONS STARTING AT \$199**

**PHILIPS** 

**HOTPOINT** 

123651 7.0 CU FT

7 cycles \$749.95

REG. \$179990

124577 7.4 CU FT 13 cycles \$899.95

REG. \$219990