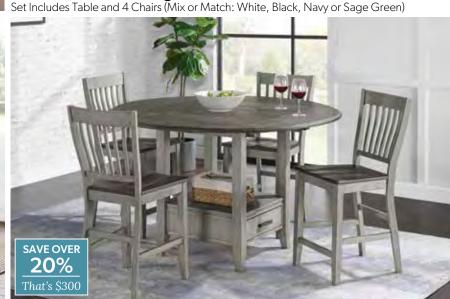

**NEW!** PARK VIEW 5PC Dining Set \$999 [880819] REG. \$1299.95 Set Includes Table & 4 Chairs | Dining Bench [124311] Server [124312] Sold Separately

NEW! HAWKINS 5PC Counter Dining Set \$1099 [880856] REG. \$1399.95 Set Includes Table & 4 Chairs