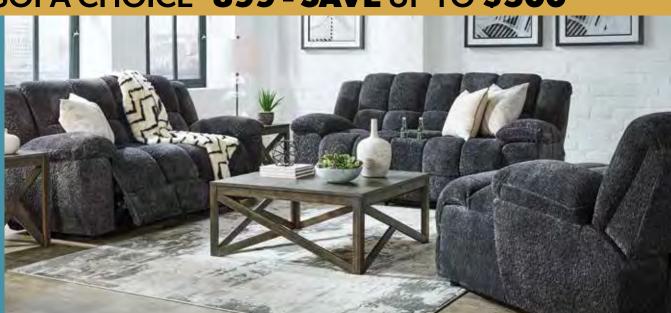

# YOUR SOFA CHOICE \$899 - SAVE UP TO \$500

LOCKLEY Reclining Sofa \$899 REG. \$1399.95 [123449]

Reclining Console Loveseat \$899 [123450]

Reclining Chaise Lounge \$899 [123452]

OTHER CONFIGURATIONS AVAILABLE