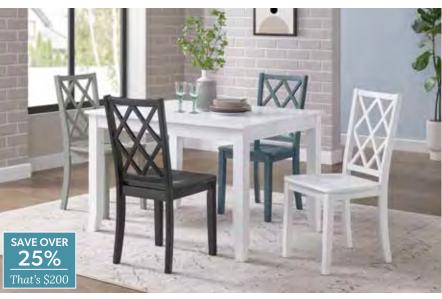

FENWAY 5PC Dining Set \$999 REG. \$1199.75 [880857] Dining set includes dining table and 4 chairs Also available: Dining Bench [123858] & Server [123859] sold separately.

**RAINIER Queen 3PC Bedroom Set \$1499** REG. \$2099.95 [880860] Set Includes complete bed, dresser and mirror Save on King [880861], too! Also available in Grey [880862/63]