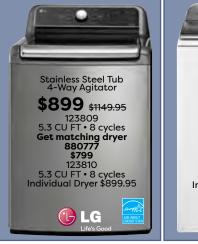

# **TELEVISIONS STARTING AT \$199**

**PHILIPS** 

**HOTPOINT** 

123651 7.0 CU FT

7 cycles \$749.95

REG. \$179990

124577 7.4 CU FT 13 cycles \$899.95

REG. \$219990