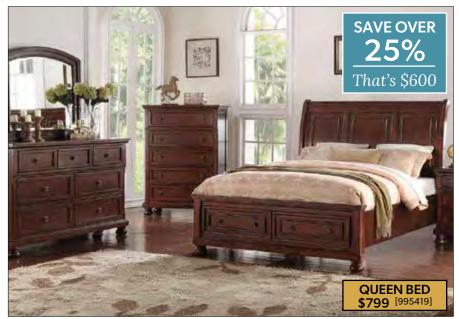

### **VILLA MICHELE**

3-PC Queen Bedroom Set [880322]

\$1999 REG. \$2799.95 SAVE ON KING [880323], TOO! Bedroom set includes complete bed, dresser & mirror

> Queen Bed [995169] **\$999** King Bed [995170] **\$1199**