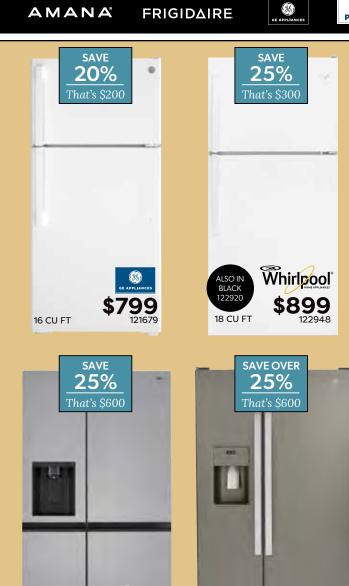

# **TELEVISIONS STARTING AT \$199**

**PHILIPS** 

**HOTPOINT** 

123651 7.0 CU FT

7 cycles \$749.95

REG. \$179990

124577 7.4 CU FT 13 cycles \$899.95

REG. \$219990

122177 7 CU FT 3 cycles \$1249.95

\$1799

27 CU FT

25 CU FT Slate