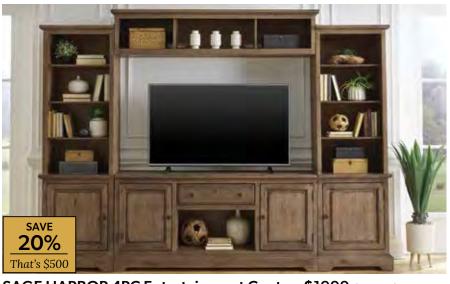

**NEXUS BLACK Leather Dual Power** Reclining Sofa \$1299 [124023] REG. \$1699.95 Leather Dual Power Reclining Loveseat \$1299 [124024] Leather Dual Power Recliner \$899 [124025]

SAGE HARBOR 4PC Entertainment Center \$1999 [880672] Set includes 68" Console, Left & Right Piers, Bridge | REG. \$2499