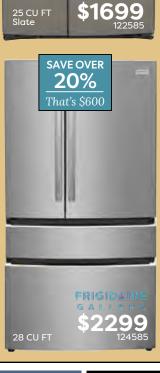

ILLA MICHELE**

3-PC Queen Bedroom Set [880322]

\$1999 REG. \$2799.95 SAVE ON KING [880323], TOO! Bedroom set includes complete bed, dresser & mirror

> Queen Bed [995169] **\$999** King Bed [995170] **\$1199**









**SAVE OVER** 

10% That's \$100



**JOLENE Daybed with Trundle \$499** [880542] REG. \$599.95 | Also available in Cream [880828]



**REMINGTON 3PC Twin Bedroom Set \$799** [880712] REG. \$899.85 | Set Includes: Complete Bed, Dresser & Mirror



## ASK ABOUT OUR EASY CREDIT OPTIONS<sup>‡</sup>

# **TELEVISIONS STARTING AT \$199**



**PHILIPS** 





































**HOTPOINT** 









123651 7.0 CU FT

7 cycles \$749.95

REG. \$179990

124577 7.4 CU FT 13 cycles \$899.95

REG. \$219990

122177 7 CU FT 3 cycles \$1249.95











\$1799



27 CU FT



25 CU FT Slate