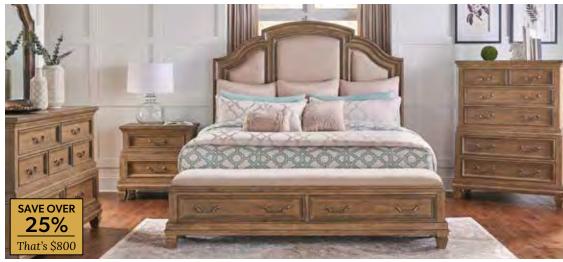

## ROCHELLE

3-PC Queen Bedroom Set [880562]

\$1999 REG. \$2999.95
SAVE ON KING [880563], TOO!
Bedroom set includes complete bed,
dresser & mirror

Queen Bed [995244] **\$799** King Bed [995245] **\$999** 