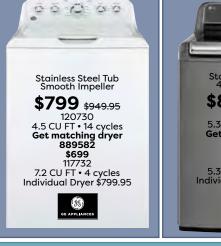

# **TELEVISIONS STARTING AT \$199**

**PHILIPS** 

**HOTPOINT** 

123651 7.0 CU FT

7 cycles \$749.95

REG. \$179990

124577 7.4 CU FT 13 cycles \$899.95

REG. \$219990