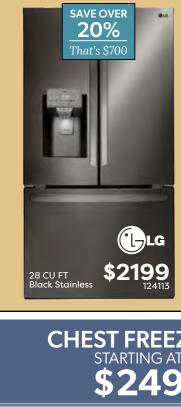

OPE

### **VILLA MICHELE**

3-PC Queen Bedroom Set [880322]

\$1999 REG. \$2799.95 SAVE ON KING [880323], TOO! Bedroom set includes complete bed, dresser & mirror

> Queen Bed [995169] **\$999** King Bed [995170] **\$1199**









**SAVE OVER** 

10% That's \$100



**JOLENE Daybed with Trundle \$499** [880542] REG. \$599.95 | Also available in Cream [880828]



**REMINGTON 3PC Twin Bedroom Set \$799** [880712] REG. \$899.85 | Set Includes: Complete Bed, Dresser & Mirror



## ASK ABOUT OUR EASY CREDIT OPTIONS<sup>‡</sup>

# **TELEVISIONS STARTING AT \$199**



**PHILIPS** 





































**HOTPOINT** 









123651 7.0 CU FT

7 cycles \$749.95

REG. \$179990

124577 7.4 CU FT 13 cycles \$899.95

REG. \$219990

122177 7 CU FT 3 cycles \$1249.95











\$1799



27 CU FT



25 CU FT Slate