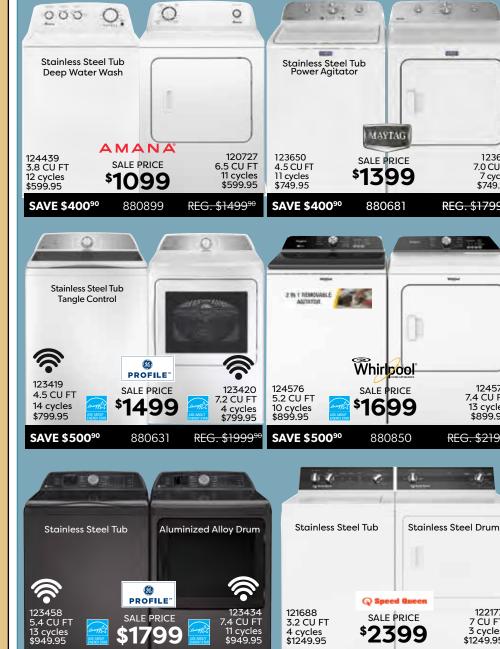

# **TELEVISIONS STARTING AT \$199**

**PHILIPS** 

**HOTPOINT** 

123651 7.0 CU FT

7 cycles \$749.95

REG. \$179990

124577 7.4 CU FT 13 cycles \$899.95

REG. \$219990

122177 7 CU FT 3 cycles \$1249.95

\$1799

27 CU FT

25 CU FT Slate