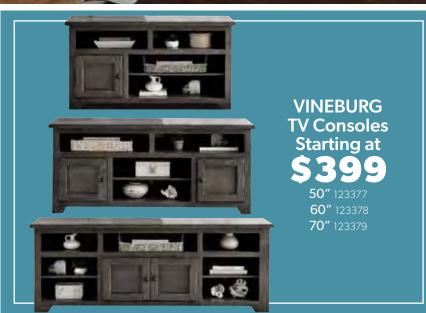

1499** REG. \$2099.95 [880860] Set Includes complete bed, dresser and mirror Save on King [880861], too! Also available in Grey [880862/63]







## EASY CREDIT OPTIONS\*

## ASK ABOUT OUR EASY CREDIT OPTIONS<sup>‡</sup>



RIVER Sofa \$699 [124093] REG. \$1199.95 Loveseat **\$679** [124094] Chair-and-a-half **\$599** [124095]



**TITAN Reclining Sofa with** Drop Down Table \$999 [124178] REG. \$1499.95 Glider Reclining Console Loveseat \$999 [124179] Glider Recliner **\$699** [124180]



**NEXUS BLACK Leather Dual Power** Reclining Sofa \$1299 [124023] REG. \$1699.95 Leather Dual Power Reclining Loveseat \$1299 [124024] Leather Dual Power Recliner \$899 [124025]





SAGE HARBOR 4PC Entertainment Center \$1999 [880672] Set includes 68" Console, Left & Right Piers, Bridge | REG. \$2499





**MORRIS** \$499 Swivel Glider Recliner [124291/92] REG. \$899.95





\$599 **Swivel Glider** Recliner [124294/93] REG. \$899.95 Available in Granite & Tan

JUNO



**AVALON** \$699 **YOUR CHOICE** Wallsaver or Rocker Recliner [123899/900/01/02] REG. \$999.95





**LEVI** \$799 **Rocker Recliner** [124296/95] <del>REG. \$1199.95</del>







**NEW!** CYRUS \$999 **Triple Power** Reclining Home

Theater Chair

LED lights, side arm storage, USB ports, wireless charging, lighted cupholders [124306] REG. \$1399.95

## **EVERYDAY DEAL** (EXCLUDED FROM ADDITIONAL DISCOUNTS)

\$448

LOUIE 5PC Dining Set

Set Includes Drop Leaf Dining Table and 4 Chairs [880621]

> Also Available 3PC Dining Set \$298 [880820]



That's \$400



**SEABORNE 5PC Dining Set \$499** [880905] REG. \$699.75



**NE