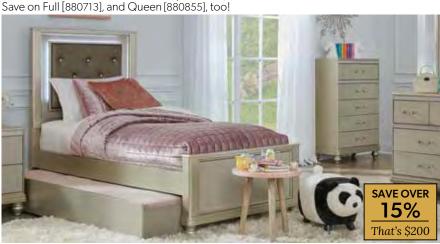

FENWAY 5PC Dining Set \$999 REG. \$1199.75 [880857] Dining set includes dining table and 4 chairs Also available: Dining Bench [123858] & Server [123859] sold separately.

**RAINIER Queen 3PC Bedroom Set \$1499** REG. \$2099.95 [880860] Set Includes complete bed, dresser and mirror Save on King [880861], too! Also available in Grey [880862/63]