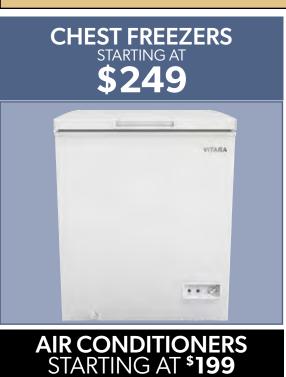

PC Queen Bedroom Set [880322]

\$1999 REG. \$2799.95 SAVE ON KING [880323], TOO! Bedroom set includes complete bed, dresser & mirror

> Queen Bed [995169] **\$999** King Bed [995170] **\$1199**









**SAVE OVER** 

10% That's \$100



**JOLENE Daybed with Trundle \$499** [880542] REG. \$599.95 | Also available in Cream [880828]



**REMINGTON 3PC Twin Bedroom Set \$799** [880712] REG. \$899.85 | Set Includes: Complete Bed, Dresser & Mirror



## ASK ABOUT OUR EASY CREDIT OPTIONS<sup>‡</sup>

# **TELEVISIONS STARTING AT \$199**



**PHILIPS** 





































**HOTPOINT** 









123651 7.0 CU FT

7 cycles \$749.95

REG. \$179990

124577 7.4 CU FT 13 cycles \$899.95

REG. \$219990

122177 7 CU FT 3 cycles \$1249.95











\$1799



27 CU FT



25 CU FT Slate