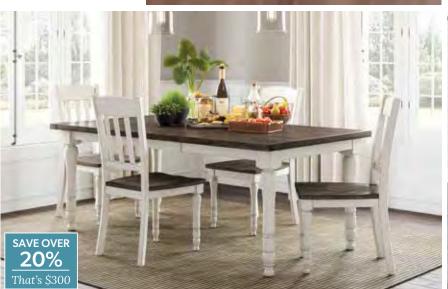

## **EVERYDAY DEAL** (EXCLUDED FROM ADDITIONAL DISCOUNTS)

\$448

LOUIE 5PC Dining Set

Set Includes Drop Leaf Dining Table and 4 Chairs [880621]

> Also Available 3PC Dining Set \$298 [880820]

That's \$400

**SEABORNE 5PC Dining Set \$499** [880905] REG. \$699.75