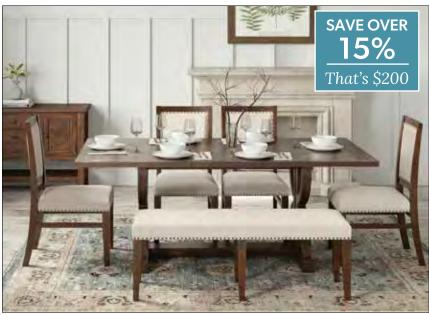

FENWAY 5PC Dining Set \$999 REG. \$1199.75 [880857] Dining set includes dining table and 4 chairs Also available: Dining Bench [123858] & Server [123859] sold separately.

**RAINIER Queen 3PC Bedroom Set \$1499** REG. \$2099.95 [880860] Set Includes complete bed, dresser and mirror Save on King [880861], too! Also available in Grey [880862/63]