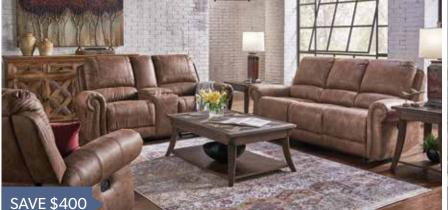

SAVE \$200

Available in Grey & Brown

BRYANT Power Reclining Sofa <sup>\$</sup>1299 REG. <sup>\$</sup>2099.95-[124026] Power Reclining Console Loveseat <sup>\$</sup>1299 [124027] Power Recliner <sup>\$</sup>899 [124028]