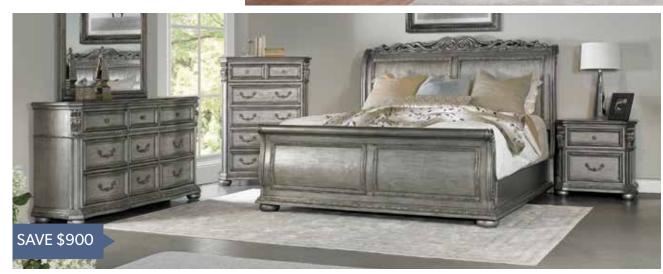

## CALI

3-PC Queen Bedroom Set [880732] REG. \$2399.95 | SAVE ON KING [880733], TOO Bedroom group includes complete bed, dresser & mirror

Queen Bed Only [995356] \$1099 SAVE ON KING [995357], TOO

PLATINUM EMPIRE 3-PC Queen Bedroom Set [880693] \$2499