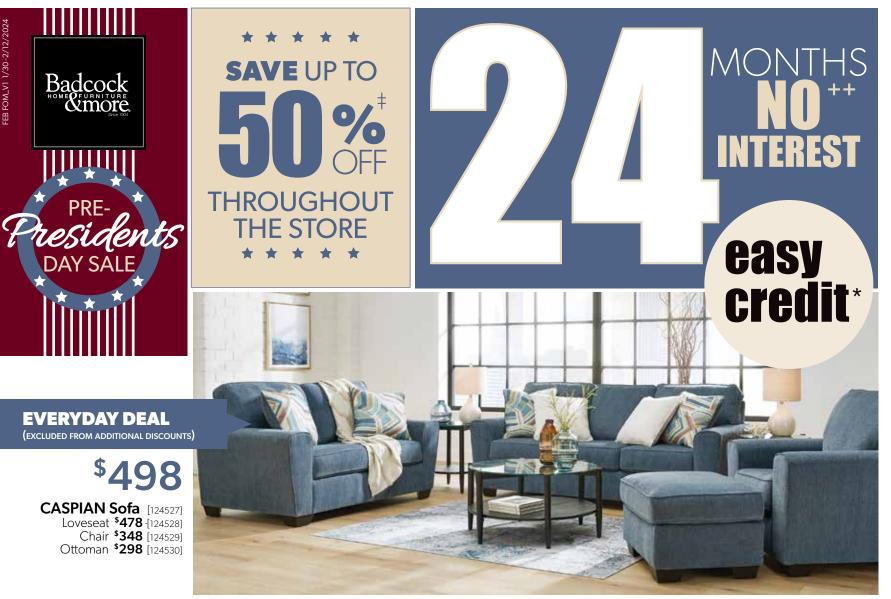

HAYES Sofa \$699 REG. \$999.95 [122050] Loveseat \$679 REG. \$979.95 [122051] Chair \$599 REG. \$899.95 [122052] Ottoman \$299 REG. \$399.95 [122053]

ASHBURN II Chaise Sofa \$899 REG. \$1299.95 [880147] Loveseat \$699 REG. \$999.95 [119996] Accent Chair \$499 REG. \$699.95 [119997] Cocktail Ottoman \$299 REG. \$399.95 [119998]