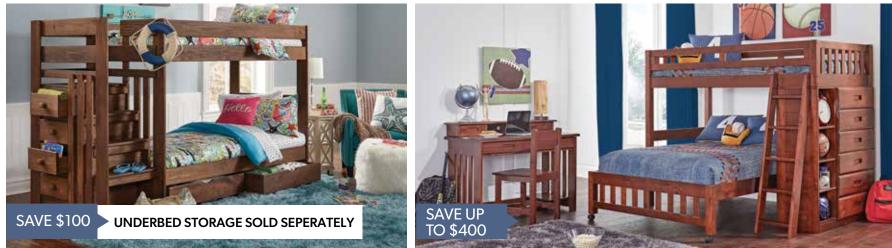

Foster Twin 3-PC Bedroom Set <sup>\$</sup>799 [880743] REG. <sup>\$</sup>949.85 | SAVE ON FULL [880744] & QUEEN [880854], TOO! Bedroom group includes Bed, Dresser & Mirror

Baylee Twin/Twin Stairbed <sup>\$</sup>899 [889420] REG. <sup>\$</sup>999.95 | SAVE ON FULL/FULL [889421], TOO!

Chandler Twin/Full Loft Bed \$799 [880504] REG. \$1199.75 | Also available in Grey - Harley [880530]

PROTECTION

PLANS

d in a particular store may be ordered on request from our wareh s and specifications are subject to change without notice and so d quantities. We are not responsible for printer's errors or typog right 2024 W.S. Bade represent the produc © Copyright 2024 W.S. Ba exactly represent the proc limited due to manufacture part of RetailMeNot Everyo