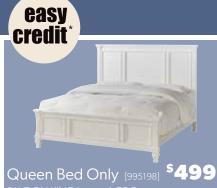

ZANDER 5-PC Dining Set \$799 REG. \$999.75

BISCAYNE 3-PC Queen Bedroom Set [880426] \$1299

REG. \*1799.95 | SAVE ON KING [880427], TOO Bedroom group includes complete bed, dresser & mirror

Queen Bed Only [995388] <sup>\$</sup>699 SAVE ON KING [995389], TOO