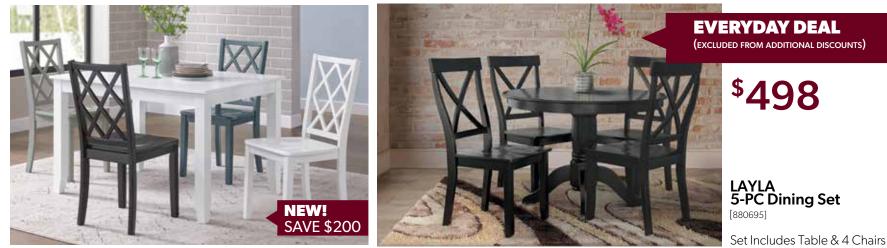

Sage Harbor 4-PC Entertainment Center \$1999 [880672] Set Includes 68"Console, Left & Right Piers, Bridge REG. RETAIL \$2499

SEABORNE 5-PC Dining Set \$499 REG. \$699.75 Set Includes Table & 4 Chairs (Your Choice: White, Black, Navy and Sage Green) [880905]