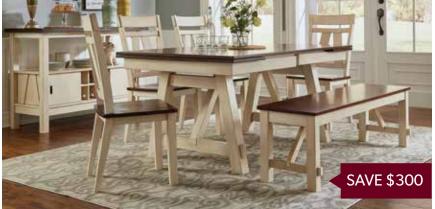

LAUREL MANOR II 5-PC Dining Set \$999 REG. \$1299.95 Set Includes Table & 4 Chairs [889804] | Add Dining Bench [120774] & Server [120773] Set Includes Table & 4 Chairs [880760] | Add Dining Bench [123866]