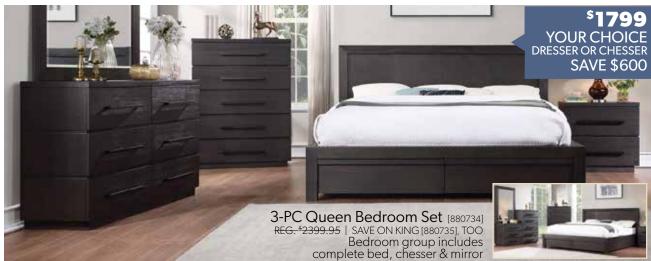

## CALI

3-PC Queen Bedroom Set [880732] REG. \$2399.95 | SAVE ON KING [880733], TOO Bedroom group includes complete bed, dresser & mirror

Queen Bed Only [995356] \$1099 SAVE ON KING [995357], TOO

PLATINUM EMPIRE 3-PC Queen Bedroom Set [880693] \$2499