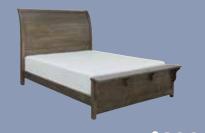

## ROMAN 3-PC Queen Bedroom Set \$1299

PRE-Presidents

DAY SALE \*

**STANHOPE**<sup>®</sup>

✓Legends

seau

CENTURY ianature

REG. \*1899.95 [880611] Set includes Complete Bed, Dresser & Mirror Save on King [880612] Too! King Bed Only \$799 [995325]