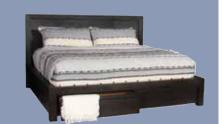

## **GRINNELL 3-PC Queen Bedroom Set \$798** [880641] Set includes Complete Bed, Dresser & Mirror Save on King [880642] Too! King Bed Only \$398 [995349]

Stat A Pacto

Wyndermere 5-PC Dining Sets Dining Set Includes Table and 4 Chairs Rectangle 5-PC Dining Set REG. \*1299.75 [880852] Round 5-PC Dining Set REG. \*1399.75 [880853] (right) Also Available: Buffet & Hutch [995393]