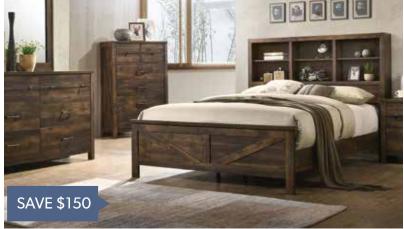

## **GRINNELL 3-PC Queen Bedroom Set \$798** [880641] Set includes Complete Bed, Dresser & Mirror Save on King [880642] Too! King Bed Only \$398 [995349]

Stat A Pacto

Wyndermere 5-PC Dining Sets Dining Set Includes Table and 4 Chairs Rectangle 5-PC Dining Set REG. \*1299.75 [880852] Round 5-PC Dining Set REG. \*1399.75 [880853] (right) Also Available: Buffet & Hutch [995393]