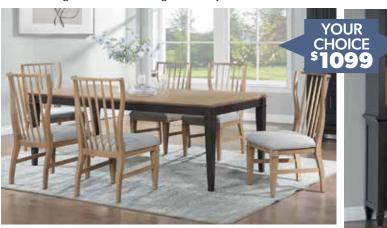

## **GRINNELL 3-PC Queen Bedroom Set \$798** [880641] Set includes Complete Bed, Dresser & Mirror Save on King [880642] Too! King Bed Only \$398 [995349]

Stat A Pacto

Wyndermere 5-PC Dining Sets Dining Set Includes Table and 4 Chairs Rectangle 5-PC Dining Set REG. \*1299.75 [880852] Round 5-PC Dining Set REG. \*1399.75 [880853] (right) Also Available: Buffet & Hutch [995393]