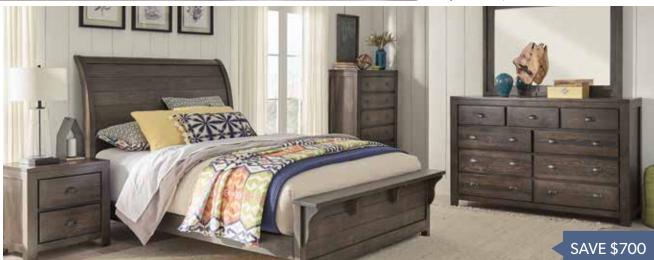

## SUMMERS 3-PC Queen Bedroom Set [880730] \$1599

REG. <sup>‡</sup>2299.95 | SAVE ON KING [880731], TOO Bedroom group includes complete bed, dresser & mirror

Queen Bed Only [995391] \$799 SAVE ON KING [995392], TOO