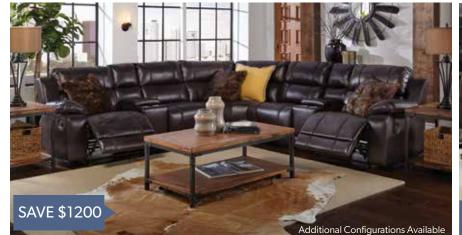

HINSDALE 3-PC Sectional \$2499 REG. \$3599.95 [889573] LAF Loveseat, RAF Loveseat, Corner Wedge

Kingsport 3-PC Entertainment Center \$799 [880764] Set Includes 64" Console and 2 Piers REG. RETAIL \$1199.85