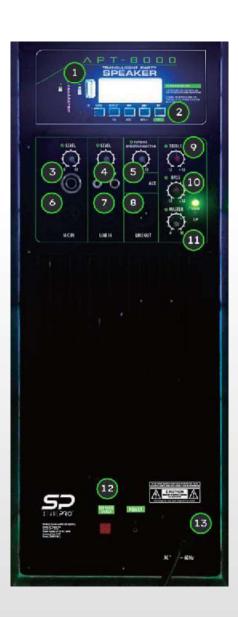

## **Rear Control Panel**

- 1. Memory card and flash drive ports
- 2. Playback controls
- 3. 1/4 Jack
- 4. RCA input
- 5. AUX input
- 6. Balanced XLR Mic input
- 7. Balanced XLR Line input
- 8. Balanced XLR output
- 9. Treble adjustment knob
- 10. Bass adjustment knob
- 11. Master volume
- 12. LED lighting switch