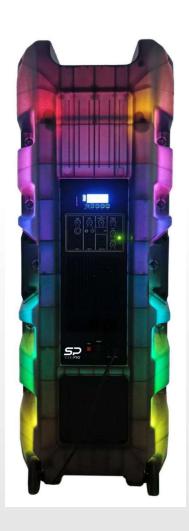

## **Rear Control Panel**

- 1. Memory card and flash drive ports
- 2. Playback controls
- 3. 1/4 Jack
- 4. RCA input
- 5. AUX input
- 6. Balanced XLR Mic input
- 7. Balanced XLR Line input
- 8. Balanced XLR output
- 9. Treble adjustment knob
- 10. Bass adjustment knob
- 11. Master volume
- 12. LED lighting switch