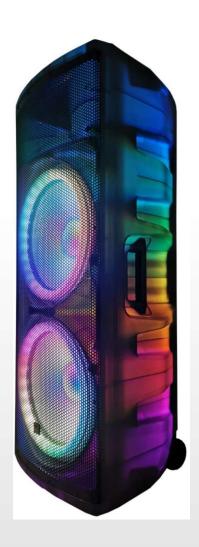

## APT-8000 **TRANSLUCENT** Speaker 200 Watts RMS Dual 15" Bluetooth w/ TWS

- \* Translucent Cabinet 5 Lighting Modes:
- 1 Multi-Color, 2 Color Conversion 3 Color Run 4 Color Flash 5 LED Light Off
- \* 200 Watts RMS \* TWS Bluetooth \* FM \* Memory Card & Flash Drive Ports
- \* 1/4" Jack \* RCA in \* AUX in \* Balanced XLR Mic in \* Balanced XLR Line in
- \* Balanced XLR out \* Base & Treble Adjust Knob \* Master Volume
- \* Woofer 2 x 15" Steel Frame 4 Ohm \* 1.34" Titanium Diaphragm 8 Ohm
- \* Short Circuit & Thermal Protection
- \* Heavy Duty Handle & Wheels
- \* In the box: Remote, A/C Cable, User Manual
- \* Frequency Response 50Hz 20KHz
- \* Power Source AC 115V/60Hz \* Power Consumption 7.5W