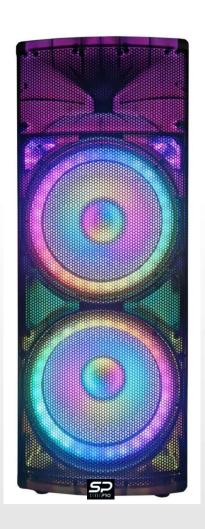

## APT-8000 **TRANSLUCENT** Speaker 200 Watts RMS Dual 15" Bluetooth w/ TWS

- \* Translucent Cabinet 5 Lighting Modes:
- 1 Multi-Color, 2 Color Conversion 3 Color Run 4 Color Flash 5 LED Light Off
- \* 200 Watts RMS \* TWS Bluetooth \* FM \* Memory Card & Flash Drive Ports
- \* 1/4" Jack \* RCA in \* AUX in \* Balanced XLR Mic in \* Balanced XLR Line in
- \* Balanced XLR out \* Base & Treble Adjust Knob \* Master Volume
- \* Woofer 2 x 15" Steel Frame 4 Ohm \* 1.34" Titanium Diaphragm 8 Ohm
- \* Short Circuit & Thermal Protection
- \* Heavy Duty Handle & Wheels
- \* In the box: Remote, A/C Cable, User Manual
- \* Frequency Response 50Hz 20KHz
- \* Power Source AC 115V/60Hz \* Power Consumption 7.5W