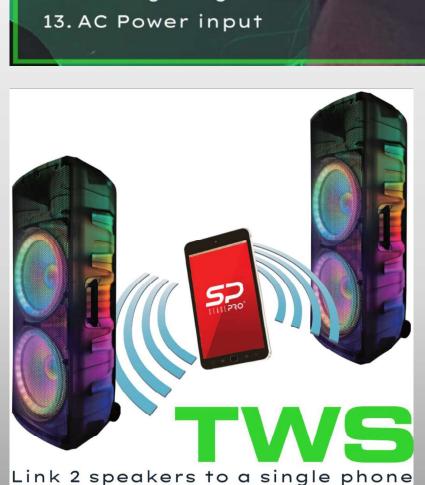

- \* Translucent Cabinet 5 Lighting Modes:
- 1 Multi-Color, 2 Color Conversion 3 Color Run 4 Color Flash 5 LED Light Off
- \* 200 Watts RMS \* TWS Bluetooth \* FM \* Memory Card & Flash Drive Ports
- \* 1/4" Jack \* RCA in \* AUX in \* Balanced XLR Mic in \* Balanced XLR Line in
- \* Balanced XLR out \* Base & Treble Adjust Knob \* Master Volume
- \* Woofer 2 x 15" Steel Frame 4 Ohm \* 1.34" Titanium Diaphragm 8 Ohm
- \* Short Circuit & Thermal Protection
- \* Heavy Duty Handle & Wheels
- \* In the box: Remote, A/C Cable, User Manual
- \* Frequency Response 50Hz 20KHz
- \* Power Source AC 115V/60Hz \* Power Consumption 7.5W

## APT-8000 **TRANSLUCENT** Speaker 200 Watts RMS Dual 15" Bluetooth w/ TWS