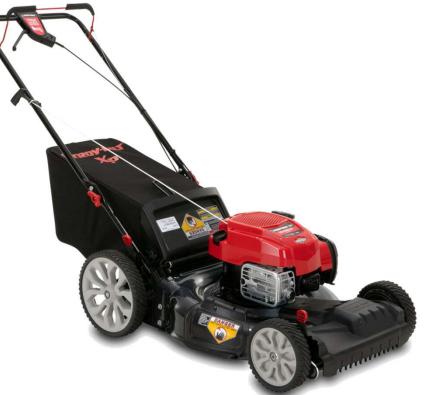

Yard work has never been easier thanks the Troy-Bilt TB230B XP self-propelled walk behind lawn mower. The TB230B XP is powered by a reliable 163cc Briggs & Stratton engine featuring ReadyStart<sup>™</sup> technology for simple, no prime no choke starting. Variable speed front wheel drive provides improved control and faster turns and 11" high rear wheels bring improved traction and maneuverability over rough terrain. The 21" steel deck provides durability that's built to last and includes a deck wash for easy maintenance. Dual-lever height adjusters are conveniently located to quickly adjust the cutting height. Dispose of grass clippings with either the side discharge chute, the included 1.9 bushel bag or the included mulch kit. With a reliable 3-year limited warranty, you can count on Troy-Bilt to help make yard work easier.