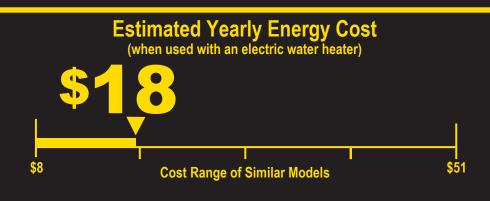

145<sub>kWh</sub>

**Estimated Yearly Electricity Use** 

**\$11** 

Estimated Yearly Operating Cost (when used with a natural gas water heater)

- · Your cost will depend on your utility rates and use.
- · Cost range based only on standard capacity models.
- Estimated energy cost based on six wash loads a week and a national average electricity cost of 12 cents per kWh and natural gas cost of \$1.09 per therm.