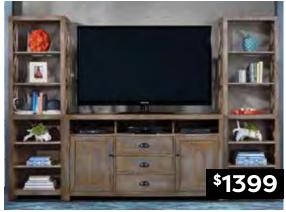

Palisades 60" TV Console, Universal Piers 887246 | Reg. \$1599.95 | Save \$200.95

Farmhouse White 66" TV Console, Bridge, Right & Left Piers 889755 | Reg. \$2099.95 | Save \$200.95

Enterprise ||
72" Fireplace
Media Console