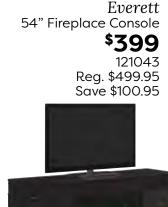

Palisades 60" TV Console, Universal Piers 887246 | Reg. \$1599.95 | Save \$200.95

Farmhouse White 66" TV Console, Bridge, Right & Left Piers 889755 | Reg. \$2099.95 | Save \$200.95

Enterprise ||
72" Fireplace
Media Console