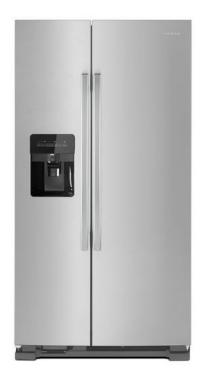

## AMANA

# 36-inch Side-by-Side Refrigerator with Dual Pad External Ice and Water Dispenser

http://www.amana.com

### Key Features:

- 25 Cu. Ft. Capacity
- Dual Pad External Ice and Water Dispenser with EveryDrop™ Water Filter
- Electronic Temperature Controls
- Gallon Door Storage Bins
- Temp Assure™ Freshness Controls
- Adjustable Door Bins
- Glass Shelves
- Interior Lighting
- Cubed or Crushed Ice
- Dairy Center
- Dispenser Control Lockout